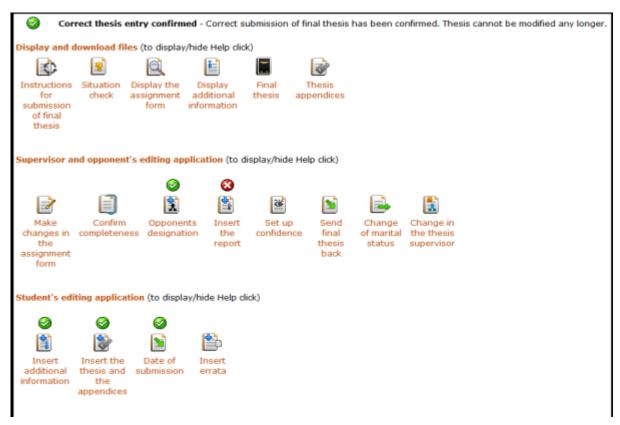

After successful completion of all steps you will see the following in your InSIS: